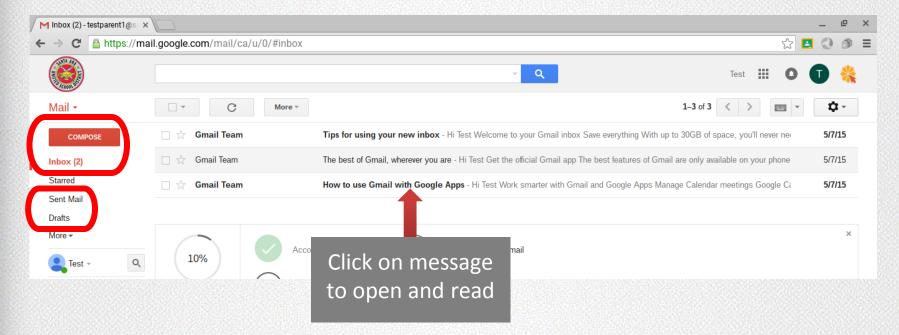

#### **Getting Around Gmail**

Inbox Sent Mail Drafts Compose

6

Video Link for Gmail: Understanding where your messages go