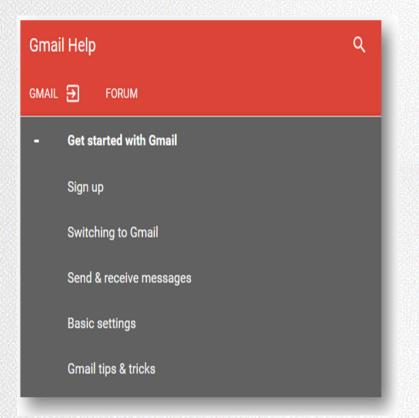

## **Gmail Support**

#### https://goo.gl/88Wtks

| yuda de Gmail |                                |  |  |  |  |  |  |
|---------------|--------------------------------|--|--|--|--|--|--|
| MAIL          | FORO                           |  |  |  |  |  |  |
| -             | Cómo empezar a utilizar Gmail  |  |  |  |  |  |  |
|               | Cómo registrarse               |  |  |  |  |  |  |
|               | Cómo pasarte a Gmail           |  |  |  |  |  |  |
|               | Cómo enviar y recibir mensajes |  |  |  |  |  |  |
|               | Configuración básica           |  |  |  |  |  |  |
|               | Consejos y trucos de Gmail     |  |  |  |  |  |  |
|               |                                |  |  |  |  |  |  |