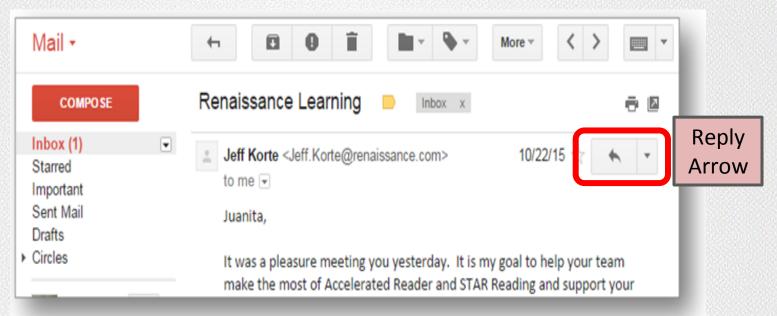

### **Replying to a Gmail**

- Open the email you wish to send a reply.
- Select the "reply" arrow in the top right corner.
- Gmail automatically fills in the person's email address.
- Type your message and click send.