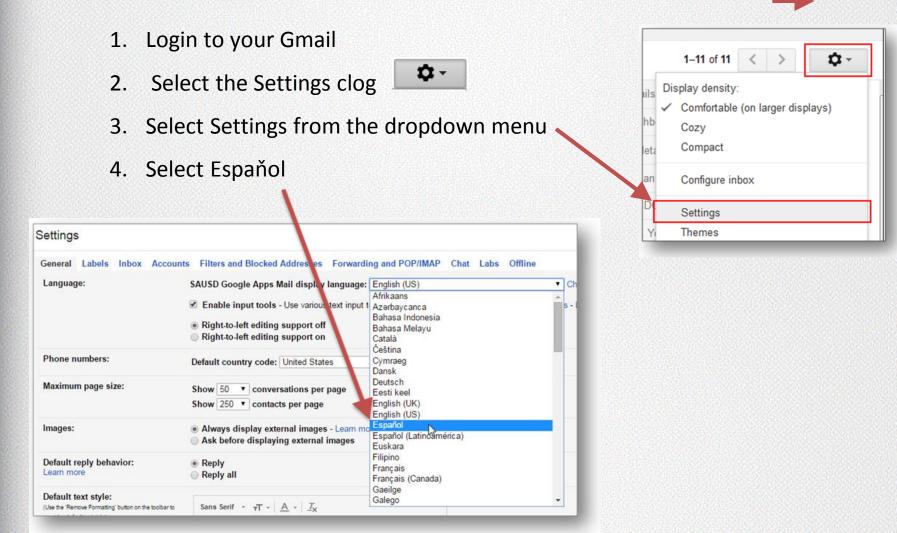

ips**

- Always log off your email account and close the browser completely when using a public computer.
- Don't click on links in email unless you are certain of the url.
- Don't open files with the extension .exe, .zip, or .scr
- Do not email anyone your bank account, social security number or credit card numbers
- Remember not everything is true hoaxes sent via email are very common.
- Avoid Sweepstakes and Surveys.

0

• Never buy from or reply to a Spam email.



#### **Google Account for Gmail**

#### One account is all you need to access Google Apps like Gmail

Select the link below to access the Website to create a Google account for Gmail<sup>™</sup> email.

English: <u>https://accounts.google.com/signup</u> Spanish: <u>https://goo.gl/U5hx6H</u>



### **Gmail Language Option**



5

#### **Getting Around Gmail**

Inbox Sent Mail Drafts Compose



6

Video Link for Gmail: Understanding where your messages go

### **Replying to a Gmail**

- Open the email you wish to send a reply.
- Select the "reply" arrow in the top right corner.
- Gmail automatically fills in the person's email address.
- Type your message and click send.

0



#### **Composing an Email in Gmail**

#### Mail -

| COMPOSE   |  |
|-----------|--|
| Inbox (8) |  |
| Starred   |  |
| Sent Mail |  |
| Drafts    |  |
| Less 🔺    |  |
|           |  |

| New Messa | ge              |   |   |    |    |   | _ ~ | ' × |
|-----------|-----------------|---|---|----|----|---|-----|-----|
| То        |                 |   |   |    |    |   | Cc  | Bcc |
| Subject   |                 |   |   |    |    |   |