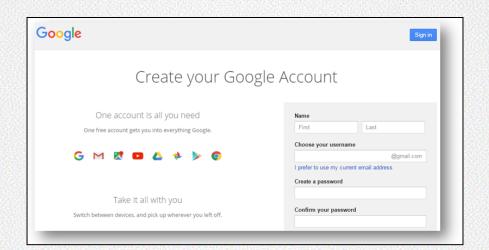

#### **Google Account for Gmail**

#### One account is all you need to access Google Apps like Gmail

Select the link below to access the Website to create a Google account for Gmail<sup>™</sup> email.

English: <u>https://accounts.google.com/signup</u> Spanish: <u>https://goo.gl/U5hx6H</u>